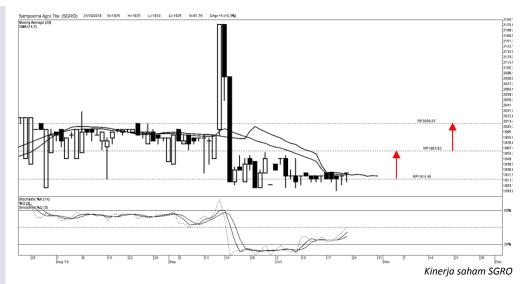

### Highlight

Kinerja saham SGRO cenderung menguat untuk menguji level psikologis pada harga 2.000 dengat target pada harga 2.180 sebagai level tertinggi selama 52 Minggu sebelumnya

Potensi menguatnya SGRO disertai dengan kinerja SGRO yang berada diantara kinerja transaksi selama 7 hari , 14 hari dan 20 hari sebelumnya dengan trend positive

### Support & Resistance SGRO

## Lucky Bayu Purnomo

Technical analyst ( 62-21) 2955 577 ext.3512 lucky.purnomo@danareksa.com

Danareksa research report are also available at Reuters Multex and First Call Direct and Bloomberg

| Resistance 3 | 1,950 | Support 1 | 1,915 |
|--------------|-------|-----------|-------|
|              |       |           |       |
|              |       |           |       |
| Resistance 2 | 1,935 | Support 2 | 1,905 |
|              |       |           |       |
| Resistance 1 | 1,930 | Support 3 | 1,890 |
|              |       |           |       |
| Pivot Point  | 1,920 |           |       |